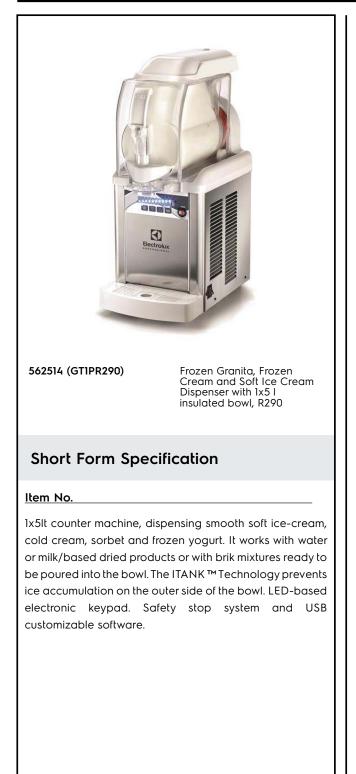

Frozen Frozen granita, creams and softice cream dispenser with 1 bowl

## **Main Features**

ITEM #

SIS #

<u>MODEL #</u> NAME #

- Compact counter machine, dispensing smooth soft ice-cream, cold cream, sorbet and frozen yogurt; it can be used also for slush.
- Works with water or milk/based dried products or with brik mixtures ready to be poured into the bowl.
- The ITANK <sup>™</sup> Technology prevents ice accumulation on the outer side of the bowl, reducing condensation and increasing the cooling power of the machine.
- LED-based electronic keypad.
- Safety stop system.
- USB customizable software.
- The insulated tank guarantees higher cooling efficiency and lower effect of the external temperature on product's preparation and maintenance time reducing condense and draining; it is the best solution in hot climate conditions.
- Easy to use thanks to the adjustable push button control panel: when pressing it the rotation spees raises and the product is pushed out easily.