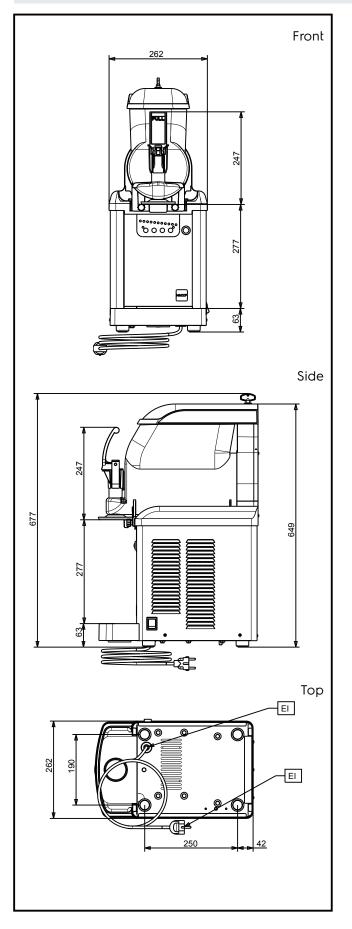

dried products or with brik mixtures ready to be poured into the bowl.
- The ITANK <sup>™</sup> Technology prevents ice accumulation on the outer side of the bowl, reducing condensation and increasing the cooling power of the machine.
- LED-based electronic keypad.
- Safety stop system.
- USB customizable software.
- The insulated tank guarantees higher cooling efficiency and lower effect of the external temperature on product's preparation and maintenance time reducing condense and draining; it is the best solution in hot climate conditions.
- Easy to use thanks to the adjustable push button control panel: when pressing it the rotation spees raises and the product is pushed out easily.

## APPROVAL:

Excelence



## Frozen Frozen granita, creams and soft-ice cream dispenser with 1 bowl



Frozen Frozen granita, creams and soft-ice cream dispenser with 1 bowl

The company reserves the right to make modifications to the products without prior notice. All information correct at time of printing.



| Electric                                  |                                 |
|-------------------------------------------|---------------------------------|
| Supply voltage:<br>Electrical power, max: | 220-240 V/1 ph/50 Hz<br>0.42 kW |
| Key Information:                          |                                 |
| Net weight:                               | 28 kg                           |
| Sustainability                            |                                 |
| Refrigerant type:<br>Refrigerant weight:  | R290<br>62 g                    |



The company reserves the